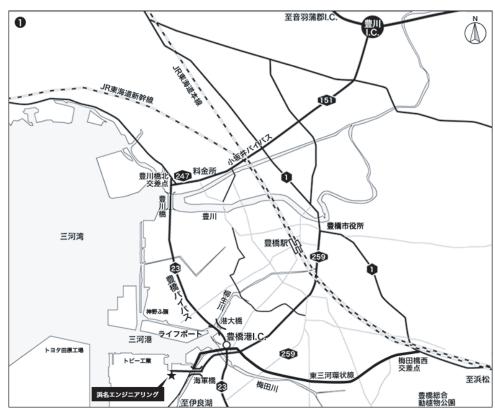

From the Toyokawa Interchange, 40 minutes by car.

From the Toyohashi station, 40 minutes by bus.

From the Toyohashi station, 20 minutes by taxi.

## · From Nagoya

Take the Tomei Highway to the Toyokawa Interchange. Take National Highway151 (Ina-Road). In the Kozakai area, take Route247 (Kozakai-Bypass) and go straight. Turn left at the Toyogawa Bridge-North intersection. Go straight on Route23 (Toyohashi-Bypass). Take the Route23 (Toyohashi-Bypass) to the Toyohashi Port interchange. Turn right at the next intersection. Soon after turning right, there will be a folk in the road. Go right toward Tahara, and continue straight. This will join the main road. Turn right at the second intersection, Kaigunbashi.

## · From Hamamatsu

Take National Highway1, past the Toyohashi Zoo & Botanical Park, and turn left at the Umeda Bridge-West intersection. Go straight on the East Mikawa Beltway. Soon after passing the intersection at the Toyohashi Port interchange, there will be a folk in the road. Go right toward Tahara, and continue straight. This will join the main road. Turn right at the second intersection, Kaigunbashi.

## **▼**When coming by train

At the Toyohashi station, take Bus line#14, bound for Osaki/Topy Industries (bus stop#1). Get off at Topy Industries. The cost will be JPY490. Backtrack, by foot, to the last intersection and turn right. Proceed 200 meters. You will see a green building on the right side with our name, Hamana, visible in block letters. Walking time is 5 minutes.

Alternatively, you may take to Toyohashi Railroad, Atsumi Line, to Oitsu station. However, there is no bus from that station to our location. We recommend the route from Toyohashi station, as described above.