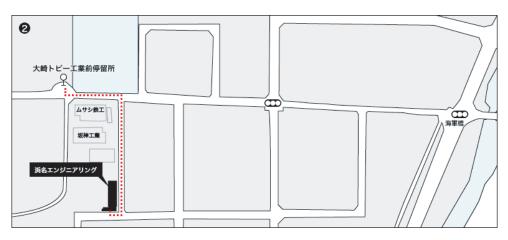

When facing the Topy Industrial Company, turn left and proceed 200 meters. You will see a green building on the right side with our name, Hamana, visible in block letters.

When facing the Topy Industrial Company, turn left and proceed 200 meters. You will see a green building on the right side with our name, Hamana visible in block letters.

## **▼**When coming by train

At the Toyohashi station, take Bus line#14, bound for Osaki/Topy Industries (bus stop#1). Get off at Topy Industries. The cost will be JPY490. Backtrack, by foot, to the last intersection and turn right. Proceed 200 meters. You will see a green building on the right side with our name, Hamana, visible in block letters. Walking time is 5 minutes.